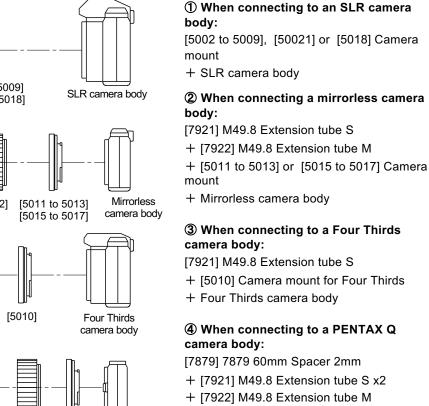

### How to connect the tele lens set, telescope set to cameras

\* All parts below including cameras are sold separately.

Please refer to the following diagrams and make use of the necessary parts when connecting to the various models of camera.

PENTAX Q

camera body

+ [5014] Camera mount for use with

PENTAX Q

+ PENTAX Q camera body