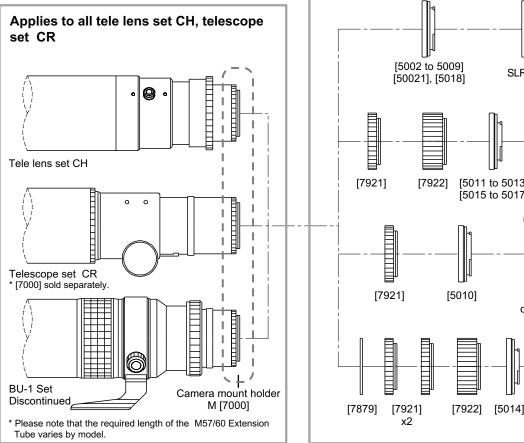

### How to connect the tele lens set, telescope set to cameras

\* All parts below including cameras are sold separately.

Please refer to the following diagrams and make use of the necessary parts when connecting to the various models of camera.