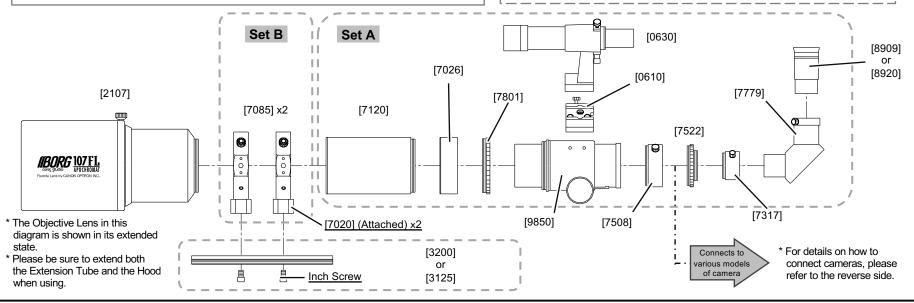

#### How to assemble

- <1> Connect each part in Set A as shown in the diagram below. \* When connecting, please also refer to the instruction manual that comes with each part.
- <2> Fit two Series 80 Mounting Rings [7085] (to which Multiband Spacer L20 [7020] have been attached) from Set B onto the 80mm L70mm CB Barrel [7070]. \* Please be sure to loosen the Mounting Ring knobs. Tighten after attaching the lens.
- <3> Extend the Extension Tube of the BORG 107FL Objective Lens [2107]. For detailed instructions, please refer to the Objective Lens instruction manual. \* Please be sure to extend the Extension Tube, otherwise the Objective Lens will not fully perform.
- <4> Once Set A and Set B are assembled, connect the BORG 107FL Objective Lens [2107].
- <5> Using Inch Screws, attach either a Long plate 200 [3200] or V-plate 125 [3125] to the Multiband Spacer L20 [7020] in Set B.

\* Inch Screws and a hexagonal wrench come included with the Dovetail Plate 200.

#### How to use

<1> Turn the knob on the Rack & Rack and pinion evepiece [9850] to adjust the focus.

#### (Accessories in this set)

- 1 [2107] BORG 107FL Objective Lens (1) [8909] Eyepiece UW 9mm (2) [7120] 80mm L120mm Carbon Barrel ③ [7026] 80Ф25mm Optical Tube (black) (4) [7801] Adapter M77.6-M68.8AD (5) [9850] Rack and pinion evepiece 6 [7508] 2inch holder S ⑦ [7522] Adapter M57-M36.4AD
- (8) [7317] 31.7mm Eyepiece holder (9) [7779] Upright prism EP-3

#### (1) [8920] Eyepiece UW 20mm (12) [7085] Series 80 Mounting Ring x2 (13) [7020] Multiband Spacer L20 (Attached to item 12)

- (1) [3200] Long plate 200
- (15) [3125] V-plate 125
- (16 [0610] Dovetail groove type finder base plate (BK) 1 [0630] 6x30 finder B with XY pod