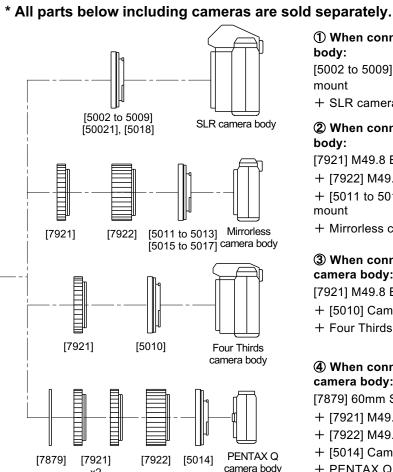

## How to connect the tele lens set, telescope set to cameras

Please refer to the following diagrams and make use of the necessary parts when connecting to the various models of camera.

x2

1) When connecting to an SLR camera body:

[5002 to 5009], [50021] or [5018] Camera mount

- + SLR camera body
- 2 When connecting a mirrorless camera body:

[7921] M49.8 Extension tube S

- + [7922] M49.8 Extension tube M
- + [5011 to 5013] or [5015 to 5017] Camera mount
- + Mirrorless camera body
- 3 When connecting to a Four Thirds camera body:

[7921] M49.8 Extension tube S

- + [5010] Camera Mount for Four Thirds
- + Four Thirds camera body
- 4 When connecting to a PENTAX Q camera body:

[7879] 60mm Spacer 2mm

- + [7921] M49.8 Extension tube S x2
- + [7922] M49.8 Extension tube M
- + [5014] Camera mount for PENTAX Q
- + PENTAX Q camera body