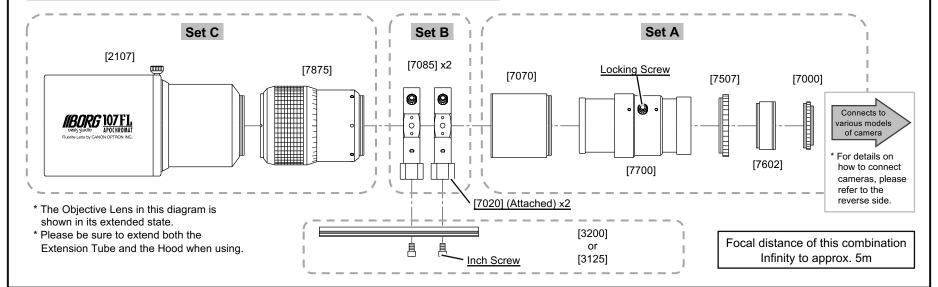

# BORG 107FL TELE LENS SET CH [6210] Assembly Diagram

#### How to assemble

- <1> Connect each part in **Set A** as shown in the diagram below.
- <2> Fit two Series 80 Mounting Rings [7085] (to which Multiband Spacer L20 [7020] have been attached) from **Set B** onto the 80mm L70mm CB Barrel [7070].
  - \* Please be sure to loosen the Mounting Ring knobs in advance.
- <3> Extend the Extension Tube of the BORG 107FL Objective Lens [2107]. For detailed instructions, please refer to the Objective Lens instruction manual.
  - \* Please be sure to extend the Extension Tube, otherwise the Objective Lens will not fully perform.
- <4> Once Set A and Set B are assembled, connect Set C.
- <5> Using Inch Screws, attach either a Long plate 200 [3200] or V-plate 125 [3125] to the Multiband Spacer L20 [7020] in **Set B**.
  - \* Inch Screws and a hexagonal wrench come included with the Dovetail Plate 200.
- <6> Refer to the reverse side of this paper to connect the camera.
  - \* Other parts, such as a camera mount (sold separately), are required when connecting to a camera.

#### How to use

- <1> Loosen the locking screw on the Carbon draw tube unit [7700] and extend or retract the Draw Tube to adjust the focus.
- <2> To fine-tune the focus, rotate the M75 Helicoid [7875] to achieve full focus.

### **⟨Accessories in this set⟩**

- 1 [2107] BORG 107FL Objective Lens
- 2 [7875] M75 Helicoid
- ③ [7070] 80mm L70mm CB Barrel
- 4 [7700] Carbon draw tube unit
- ⑤ [7507] Adapter M68.8-M57AD
- 6 [7602] M57/60 Extension tube S

- (7) [7000] Camera mount holder M
- ® [7085] Series 80 Mounting Ring x2
- 9 [7020] Multiband Spacer L20
  - (Attached to item ®)
- 10 [3200] Long plate 200
- (1) [3125] V-plate 125

Tube varies by model.