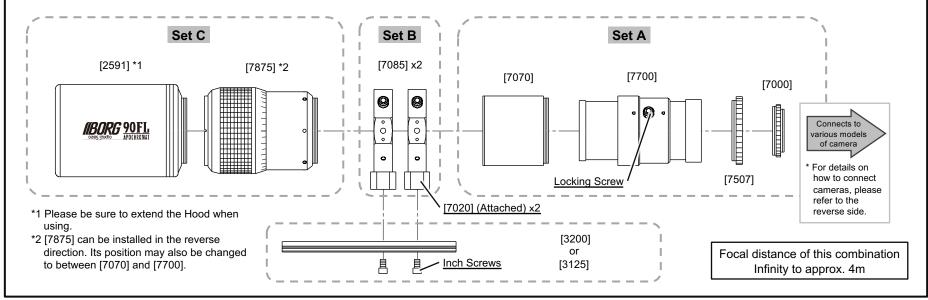

# BORG 90FL TELE LENS SET CH [6490] Assembly Diagram

#### How to assemble

- <1> Connect each part in Set A as shown in the diagram below.
- <2> Fit two Series 80 Mounting Rings [7085] (to which Multiband Spacer L20 [7020] have been attached) from Set B onto the 80mm L70mm CB Barrel [7070].
  - \* Please be sure to loosen the Mounting Ring knobs in advance.
- <3> Connect the BORG 90FL Objective Lens [2591] to the M75 Helicoid [7875].
  - \* Please also refer to the instruction manual that comes with the Objective Lens.
- <4> Once Set A and Set B are assembled, connect Set C.
- <5> Using Inch Screws, attach either a Long plate 200 [3200] or V-plate 125 [3125] to the Multiband Spacer L20 [7020] in **Set B**.
  - \* Inch Screws and a hexagonal wrench come included with the Dovetail Plate 200.
- <6> Refer to the reverse side of this paper to connect the camera.
  - \* Other parts, such as a camera mount (sold separately), are required when connecting to a camera.

### How to use

- <1> Loosen the locking screw on the Carbon draw tube unit [7700] and extend or retract the Draw Tube to adjust the focus.
- <2> To fine-tune the focus, rotate the M75 Helicoid[7875] to achieve full focus.

### **⟨Accessories in this set⟩**

- ① [2591] BORG 90FL Objective Lens (black)
- 2 [7875] M75 Helicoid
- ③ [7070] 80mm L70mm CB Barrel
- (4) [7700] Carbon draw tube unit
- ⑤ [7507] Adapter M68.8-M57AD
- 6 [7000] Camera mount holder M

- 7 [7085] Series 80 Mounting Ring x2
- (Attached to item (7))
- 9 [3200] Long plate 200
- 10 [3125] V-plate 125
- \* Shown as [7120] in the catalog but is actually [7070].