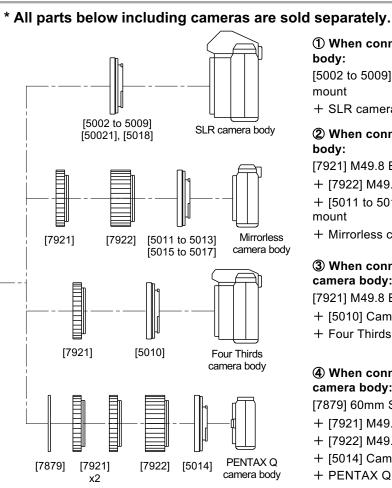

## How to connect the tele lens set, telescope set to cameras

Please refer to the following diagrams and make use of the necessary parts when connecting to the various models of camera.

1) When connecting to an SLR camera body:

[5002 to 5009], [50021] or [5018] Camera mount

+ SLR camera body

### 2 When connecting a mirrorless camera body:

[7921] M49.8 Extension tube S

- + [7922] M49.8 Extension tube M
- + [5011 to 5013] or [5015 to 5017] Camera mount
- + Mirrorless camera body

### 3 When connecting to a Four Thirds camera body:

[7921] M49.8 Extension tube S

- + [5010] Camera mount for Four Thirds
- + Four Thirds camera body

### 4 When connecting to a PENTAX Q camera body:

[7879] 60mm Spacer 2mm

- + [7921] M49.8 Extension tube S x2
- + [7922] M49.8 Extension tube M
- + [5014] Camera mount for PENTAX Q
- + PENTAX Q camera body