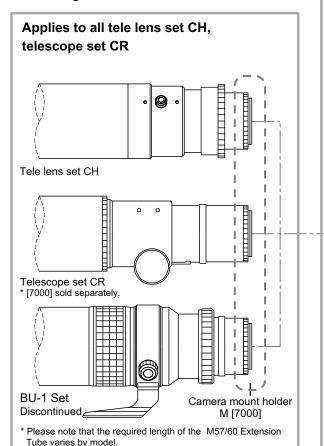

#### How to assemble

- <1> Connect each part in Set A as shown in the diagram below.
- <2> Fit two Series 80 Mounting Rings [7085] (to which Multiband Spacer L20 [7020] have been attached) from Set B onto the 80mm L70mm CB Barrel [7070].
  - \* Please be sure to loosen the Mounting Ring knobs in advance.
- <3> Connect the BORG 90FL Objective Lens [2591] to the M75 Helicoid [7875].
  - \* Please also refer to the instruction manual that comes with the Objective Lens.
- <4> Once Set A and Set B are assembled, connect Set C.
- <5> Using Inch Screws, attach either a Long plate 200 [3200] or V-plate 125 [3125] to the Multiband Spacer L20 [7020] in **Set B**.
  - \* Inch Screws and a hexagonal wrench come included with the Dovetail Plate 200.
- <6> Refer to the reverse side of this paper to connect the camera.
  - \* Other parts, such as a camera mount (sold separately), are required when connecting to a camera.

## How to connect the tele lens set, telescope set to cameras

Please refer to the following diagrams and make use of the necessary parts when connecting to the various models of camera.

1) When connecting to an SLR camera body: