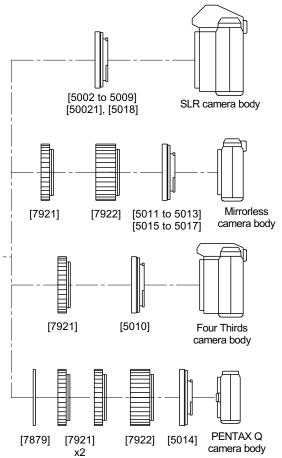

# \* All parts below including cameras are sold separately. ① When conn.

## ① When connecting to an SLR camera body:

[5002 to 5009], [50021] or [5018] Camera mount

+ SLR camera body

## ② When connecting a mirrorless camera body:

[7921] M49.8 Extension tube S

- + [7922] M49.8 Extension tube M
- + [5011 to 5013] or [5015 to 5017] Camera mount
- + Mirrorless camera body

## ③ When connecting to a Four Thirds camera body:

[7921] M49.8 Extension tube S

- + [5010] Camera mount for Four Thirds
- + Four Thirds camera body

## When connecting to a PENTAX Q camera body:

[7879] 60mm Spacer 2mm

- + [7921] M49.8 Extension tube S x2
- + [7922] M49.8 Extension tube M
- + [5014] Camera mount for PENTAX Q
- + PENTAX Q camera body