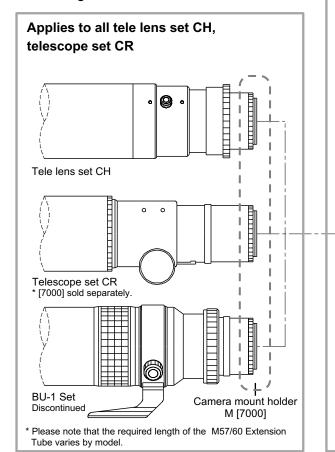

### How to connect the tele lens set, telescope set to cameras

Please refer to the following diagrams and make use of the necessary parts when connecting to the various models of camera.

# \* All parts below including cameras are sold separately. ① When conn.