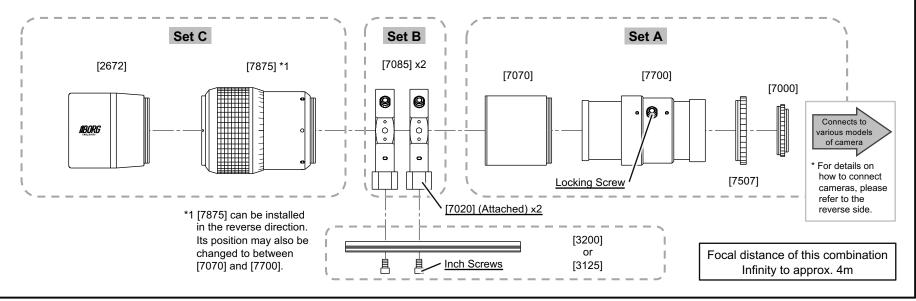

#### How to assemble

- <1> Connect each part in Set A as shown in the diagram below.
- <2> Fit two Series 80 Mounting Rings [7085] (to which Multiband Spacer L20 [7020] have been attached) from Set B onto the 80mm L70mm CB Barrel [7070].
  - \* Please be sure to loosen the Mounting Ring knobs in advance.
- <3> Connect the 72FL Objective lens [2672] to the M75 Helicoid [7875].
  - \* Please also refer to the instruction manual that comes with the Objective Lens.
- <4> Once Set A and Set B are assembled, connect Set C.
- <5> Using Inch Screws, attach either a Long plate 200 [3200] or V-plate 125 [3125] to the Multiband Spacer L20 [7020] in **Set B**.
  - \* Inch Screws and a hexagonal wrench come included with the Dovetail Plate 200.
- <6> Refer to the reverse side of this paper to connect the camera.
  - \* Other parts, such as a camera mount (sold separately), are required when connecting to a camera.

### How to use

- <1> Loosen the locking screw on the Carbon draw tube unit [7700] and extend or retract the Draw Tube to adjust the focus.
- <2> To fine-tune the focus, rotate the M75 Helicoid [7875] to achieve full focus.

### **⟨Accessories in this set⟩**

- ① [2591] 72FL Objective Lens
- 2 [7875] M75 Helicoid
- ③ [7070] 80mm L70mm CB Barrel
- 4 [7700] Carbon draw tube unit
- ⑤ [7507] Adapter M68.8-M57AD
- 6 [7000] Camera mount holder M

- 7 [7085] Series 80 Mounting Ring x2
- (Attached to item ?)
- 9 [3200] Long plate 200
- 10 [3125] V-plate 125